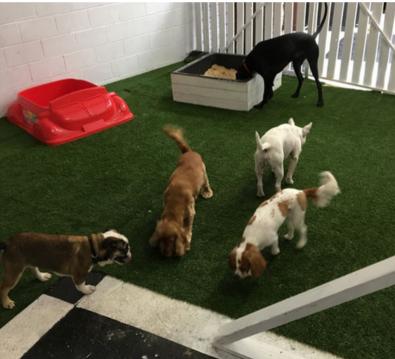

## PUPPY PLAY GROUND SYDNEY

We at Puppy Playground like to think that we provide one of the best Dog Daycare Services Sydney. We make sure your dog will enjoy a fun day with other fur friends, toys, daily walks and lots of love.

# Best Dog boarding in zetland

Our dog boarding facility in Sydney isn't a kennel. Our boarding guests won't be locked up in small cages in a very stressful environment on their own. To provide your dog the best dog boarding experience in Sydney, we only take a small number of boarding dogs at a time and they will join our dog daycare dogs during the day. They will have plenty of toys, play equipment and fur playmates to play with under our careful supervision.

# Book for Doggy Day Care Sydney!

In our dog daycare we fill your dog's day with plenty of exercise, socialisation and love from our dog-loving team. No matter the size, age or breed we ensure all dogs will have a fun-filled day with us! At Puppy Playground, we will give you peace of mind so that you can focus on work!